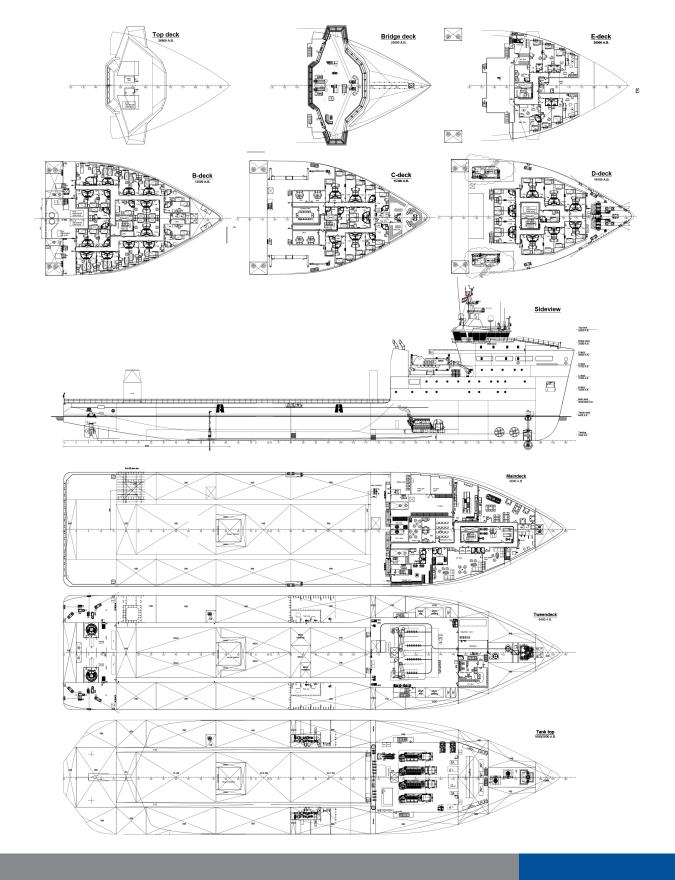

## **DIMENSIONS**

Classification

 Length o.a.
 119.08 m

 Length b.p.p.
 112.01 m

 Beam mld.
 27.45 m

 Depth main deck at side
 9.00 m

 Summerdraft
 5.82 m

 Deadweight
 8,300 ton

## **CARGO DECK LAY-OUT AND EQUIPMENT**

1 Knuckle boom 100 ton @ 20 m

1 Stiff boom crane 4,5 ton @ 20 m

1 Basket carousel cable laying installation for 5,000t

1 small moonpool (1.5 x 1.3 m)

1 large moonpool (5.4 x 5.4 m)

### **DECK EQUIPMENT**

2 electric-hydraulic driven bow anchor winches.

1 electric-hydraulic driven bow anchor winches.

4 electric-hydraulic driven mooring winches (2 fore, 2 aft)

2 life boats, each 45 persons

#### **ACCOMMODATION**

For captain and crew for a total of 90 persons.