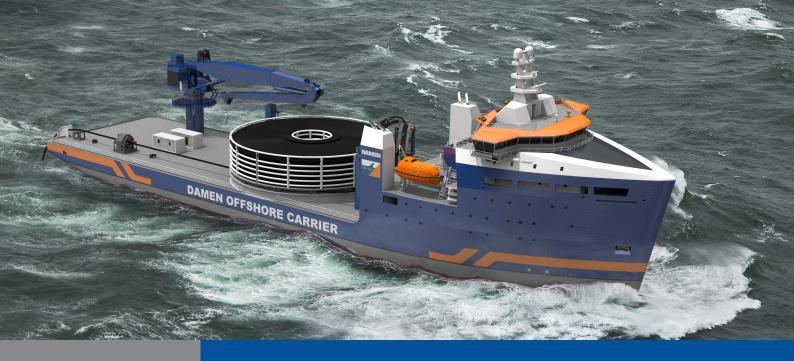

## **DAMEN OFFSHORE CARRIER 8500**

Descriptive note "Cable Layer"

Dutch flag

## **CARGO DECK LAY-OUT AND EQUIPMENT**

1 Knuckle boom 100 ton @ 20 m

1 Stiff boom crane 4,5 ton @ 20 m

1 Basket carousel cable laying installation for 5,000t

1 small moonpool (1.5 x 1.3 m)

1 large moonpool (5.4 x 5.4 m)

1 support for A-frame